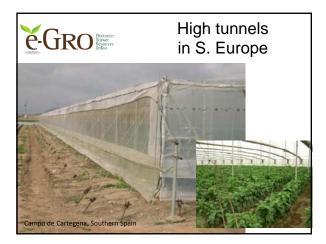

## • Structure for growing plants that is: - Covered with transparent material (clearies) to a detail

(glazing) to admit natural light - Is artificially heated

































































| -GRO                 | Cost of high tunnel<br>construction |             |
|----------------------|-------------------------------------|-------------|
|                      | PVC Frame                           | Metal Frame |
| Structure<br>w/cover | \$0.75-1.00/ft <sup>2</sup>         | \$1.00-2.50 |
| Labor to erect       | \$0.50                              | \$0.50      |
| Heating system       |                                     |             |
| Cooling system       |                                     |             |
| Plumbing/wiring      |                                     |             |
| Subtotal             | \$1.25-1.50                         | \$1.50-3.00 |

| -GRO Electronic<br>Grower<br>Resources<br>Online | Cost