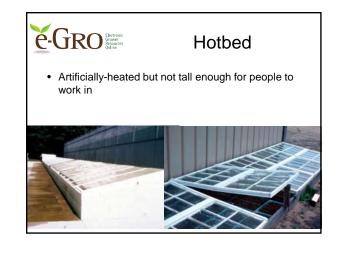

## • Structure for growing plants that is: - Covered with transparent material (clearies) to a detail

(glazing) to admit natural light - Is artificially heated

| -GRO                 | Cost of high tunnel<br>construction |             |
|----------------------|-------------------------------------|-------------|
|                      | PVC Frame                           | Metal Frame |
| Structure<br>w/cover | \$0.75-1.00/ft <sup>2</sup>         | \$1.00-2.50 |
| Labor to erect       | \$0.50                              | \$0.50      |
| Heating system       |                                     |             |
| Cooling system       |                                     |             |
| Plumbing/wiring      |                                     |             |
| Subtotal             | \$1.25-1.50                         | \$1.50-3.00 |