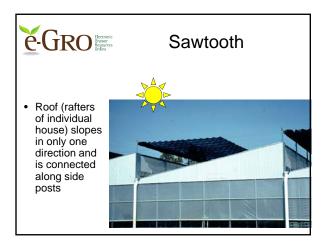

## • Structure for growing plants that is: - Covered with transparent material (clearies) to a detail

(glazing) to admit natural light - Is artificially heated

| -GRO                 | Cost of high tunnel<br>construction |             |
|----------------------|-------------------------------------|-------------|
|                      | PVC Frame                           | Metal Frame |
| Structure<br>w/cover | \$0.75-1.00/ft <sup>2</sup>         | \$1.00-2.50 |
| Labor to erect       | \$0.50                              | \$0.50      |
| Heating system       |                                     |             |
| Cooling system       |                                     |             |
| Plumbing/wiring      |                                     |             |
| Subtotal             | \$1.25-1.50                         | \$1.50-3.00 |