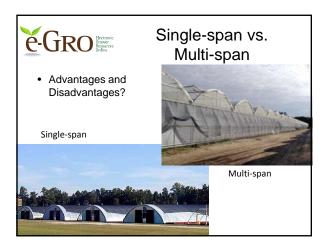

## • Structure for growing plants that is: - Covered with transparent material (clearies) to a detail

(glazing) to admit natural light - Is artificially heated

| -GRO                 | Cost of high tunnel<br>construction |             |
|----------------------|-------------------------------------|-------------|
|                      | PVC Frame                           | Metal Frame |
| Structure<br>w/cover | \$0.75-1.00/ft <sup>2</sup>         | \$1.00-2.50 |
| Labor to erect       | \$0.50                              | \$0.50      |
| Heating system       |                                     |             |
| Cooling system       |                                     |             |
| Plumbing/wiring      |                                     |             |
| Subtotal             | \$1.25-1.50                         | \$1.50-3.00 |