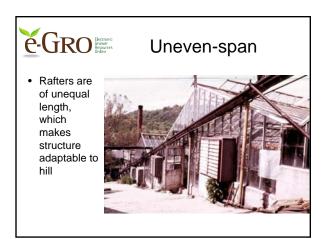

## • Structure for growing plants that is: - Covered with transparent material (clearies) to a detail

(glazing) to admit natural light - Is artificially heated

| -GRO                 | Cost of high tunnel<br>construction |             |
|----------------------|-------------------------------------|-------------|
|                      | PVC Frame                           | Metal Frame |
| Structure<br>w/cover | \$0.75-1.00/ft <sup>2</sup>         | \$1.00-2.50 |
| Labor to erect       | \$0.50                              | \$0.50      |
| Heating system       |                                     |             |
| Cooling system       |                                     |             |
| Plumbing/wiring      |                                     |             |
| Subtotal             | \$1.25-1.50                         | \$1.50-3.00 |