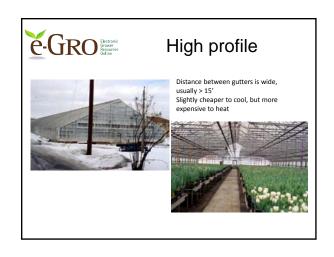

## • Structure for growing plants that is: - Covered with transparent material (clearies) to a detail

(glazing) to admit natural light - Is artificially heated

































































| -GRO                 | Cost of high tunnel<br>construction |             |
|----------------------|-------------------------------------|-------------|
|                      | PVC Frame                           | Metal Frame |
| Structure<br>w/cover | \$0.75-1.00/ft <sup>2</sup>         | \$1.00-2.50 |
| Labor to erect       | \$0.50                              | \$0.50      |
| Heating system       |                                     |             |
| Cooling system       |                                     |             |
| Plumbing/wiring      |                                     |             |
| Subtotal             | \$1.25-1.50                         | \$1.50-3.00 |

| -GRO Electronic<br>Grower<br>Resources<br>Online | Cost of greenhouse<br>construction