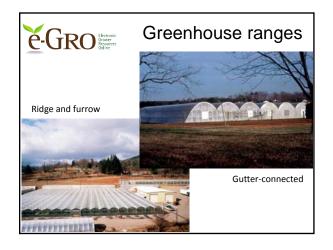

## • Structure for growing plants that is: - Covered with transparent material (clearies) to a detail

(glazing) to admit natural light - Is artificially heated

| -GRO                 | Cost of high tunnel<br>construction |             |
|----------------------|-------------------------------------|-------------|
|                      | PVC Frame                           | Metal Frame |
| Structure<br>w/cover | \$0.75-1.00/ft <sup>2</sup>         | \$1.00-2.50 |
| Labor to erect       | \$0.50                              | \$0.50      |
| Heating system       |                                     |             |
| Cooling system       |                                     |             |
| Plumbing/wiring      |                                     |             |
| Subtotal             | \$1.25-1.50                         | \$1.50-3.00 |