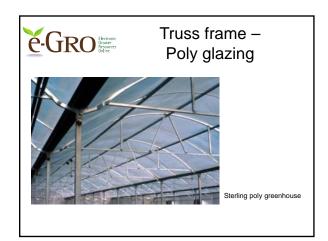

## • Structure for growing plants that is: - Covered with transparent material (clearies) to a detail

(glazing) to admit natural light - Is artificially heated

































































| -GRO                 | Cost of high tunnel<br>construction |             |
|----------------------|-------------------------------------|-------------|
|                      | PVC Frame                           | Metal Frame |
| Structure<br>w/cover | \$0.75-1.00/ft <sup>2</sup>         | \$1.00-2.50 |
| Labor to erect       | \$0.50                              | \$0.50      |
| Heating system       |                                     |             |
| Cooling system       |                                     |             |
| Plumbing/wiring      |                                     |             |
| Subtotal             | \$1.25-1.50                         | \$1.50-3.00 |

| -GRO Electronic<br>Grower<br>Resources<br>Online | Cost of greenhouse<br>construction |