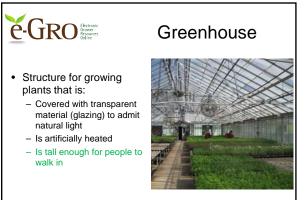

## • Structure for growing plants that is: - Covered with transparent material (clearies) to a detail

(glazing) to admit natural light - Is artificially heated

| -GRO                 | Cost of high tunnel<br>construction |             |
|----------------------|-------------------------------------|-------------|
|                      | PVC Frame                           | Metal Frame |
| Structure<br>w/cover | \$0.75-1.00/ft <sup>2</sup>         | \$1.00-2.50 |
| Labor to erect       | \$0.50                              | \$0.50      |
| Heating system       |                                     |             |
| Cooling system       |                                     |             |
| Plumbing/wiring      |                                     |             |
| Subtotal             | \$1.25-1.50                         | \$1.50-3.00 |