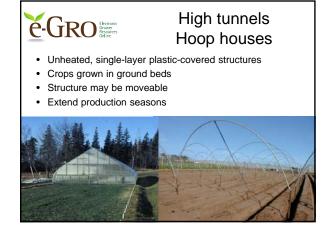

## • Structure for growing plants that is: - Covered with transparent material (clearies) to a detail

(glazing) to admit natural light - Is artificially heated

































































| -GRO                 | Cost of high tunnel<br>construction |             |
|----------------------|-------------------------------------|-------------|
|                      | PVC Frame                           | Metal Frame |
| Structure<br>w/cover | \$0.75-1.00/ft <sup>2</sup>         | \$1.00-2.50 |
| Labor to erect       | \$0.50                              | \$0.50      |
| Heating system       |                                     |             |
| Cooling system       |                                     |             |
| Plumbing/wiring      |                                     |             |
| Subtotal             | \$1.25-1.50                         | \$1.50-3.00 |

| -GRO Electronic<br>Grower<br>Resources<br>Online | Cos