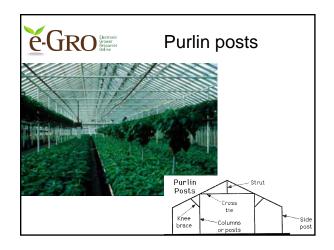

## • Structure for growing plants that is: - Covered with transparent material (clearies) to a detail

(glazing) to admit natural light - Is artificially heated

































































| -GRO                 | Cost of high tunnel<br>construction |             |
|----------------------|-------------------------------------|-------------|
|                      | PVC Frame                           | Metal Frame |
| Structure<br>w/cover | \$0.75-1.00/ft <sup>2</sup>         | \$1.00-2.50 |
| Labor to erect       | \$0.50                              | \$0.50      |
| Heating system       |                                     |             |
| Cooling system       |                                     |             |
| Plumbing/wiring      |                                     |             |
| Subtotal             | \$1.25-1.50                         | \$1.50-3.00 |

| -GRO Electronic<br>Grower<br>Resources<br>Online | Cost of greenhouse<br>construction |