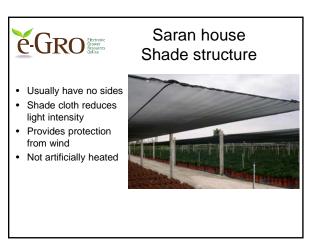

## • Structure for growing plants that is: - Covered with transparent material (clearies) to a detail

(glazing) to admit natural light - Is artificially heated

| -GRO                 | Cost of high tunnel<br>construction |             |
|----------------------|-------------------------------------|-------------|
|                      | PVC Frame                           | Metal Frame |
| Structure<br>w/cover | \$0.75-1.00/ft <sup>2</sup>         | \$1.00-2.50 |
| Labor to erect       | \$0.50                              | \$0.50      |
| Heating system       |                                     |             |
| Cooling system       |                                     |             |
| Plumbing/wiring      |                                     |             |
| Subtotal             | \$1.25-1.50                         | \$1.50-3.00 |