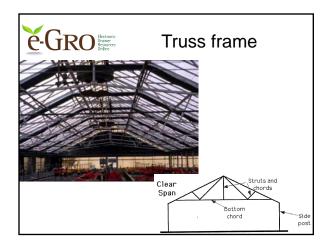

## • Structure for growing plants that is: - Covered with transparent material (clearies) to a detail

(glazing) to admit natural light - Is artificially heated

































































| -GRO                 | Cost of high tunnel<br>construction |             |
|----------------------|-------------------------------------|-------------|
|                      | PVC Frame                           | Metal Frame |
| Structure<br>w/cover | \$0.75-1.00/ft <sup>2</sup>         | \$1.00-2.50 |
| Labor to erect       | \$0.50                              | \$0.50      |
| Heating system       |                                     |             |
| Cooling system       |                                     |             |
| Plumbing/wiring      |                                     |             |
| Subtotal             | \$1.25-1.50                         | \$1.50-3.00 |

| -GRO Electronic<br>Grower<br>Resources<br>Online | Cost of greenhouse<br>construction |