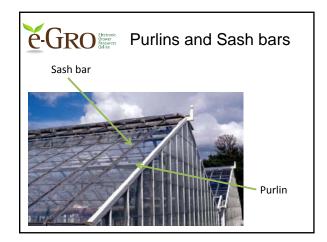

## • Structure for growing plants that is: - Covered with transparent material (clearies) to a detail

(glazing) to admit natural light - Is artificially heated

































































| -GRO                 | Cost of high tunnel<br>construction |             |
|----------------------|-------------------------------------|-------------|
|                      | PVC Frame                           | Metal Frame |
| Structure<br>w/cover | \$0.75-1.00/ft <sup>2</sup>         | \$1.00-2.50 |
| Labor to erect       | \$0.50                              | \$0.50      |
| Heating system       |                                     |             |
| Cooling system       |                                     |             |
| Plumbing/wiring      |                                     |             |
| Subtotal             | \$1.25-1.50                         | \$1.50-3.00 |

| -GRO Electronic<br>Grower<br>Resources<br>Online | Cost of greenhouse<br>construction |