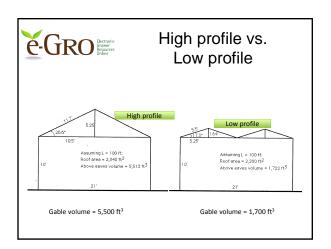

## • Structure for growing plants that is: - Covered with transparent material (clearies) to a detail

(glazing) to admit natural light - Is artificially heated

































































| -GRO                 | Cost of high tunnel<br>construction |             |
|----------------------|-------------------------------------|-------------|
|                      | PVC Frame                           | Metal Frame |
| Structure<br>w/cover | \$0.75-1.00/ft <sup>2</sup>         | \$1.00-2.50 |
| Labor to erect       | \$0.50                              | \$0.50      |
| Heating system       |                                     |             |
| Cooling system       |                                     |             |
| Plumbing/wiring      |                                     |             |
| Subtotal             | \$1.25-1.50                         | \$1.50-3.00 |

| -GRO Electronic<br>Grower<br>Resources<br>Online | Cost of greenhouse<br>constructio