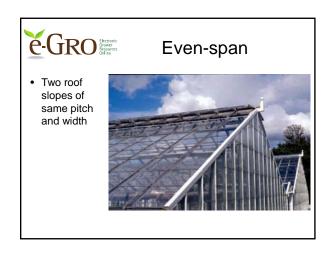

## • Structure for growing plants that is: - Covered with transparent material (clearies) to a detail

(glazing) to admit natural light - Is artificially heated

| -GRO                 | Cost of high tunnel<br>construction |             |
|----------------------|-------------------------------------|-------------|
|                      | PVC Frame                           | Metal Frame |
| Structure<br>w/cover | \$0.75-1.00/ft <sup>2</sup>         | \$1.00-2.50 |
| Labor to erect       | \$0.50                              | \$0.50      |
| Heating system       |                                     |             |
| Cooling system       |                                     |             |
| Plumbing/wiring      |                                     |             |
| Subtotal             | \$1.25-1.50                         | \$1.50-3.00 |