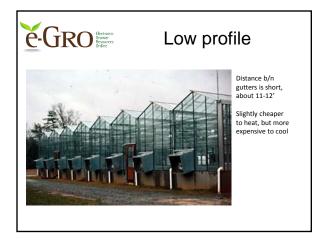

## • Structure for growing plants that is: - Covered with transparent material (clearies) to a detail

(glazing) to admit natural light - Is artificially heated

































































| -GRO                 | Cost of high tunnel<br>construction |             |
|----------------------|-------------------------------------|-------------|
|                      | PVC Frame                           | Metal Frame |
| Structure<br>w/cover | \$0.75-1.00/ft <sup>2</sup>         | \$1.00-2.50 |
| Labor to erect       | \$0.50                              | \$0.50      |
| Heating system       |                                     |             |
| Cooling system       |                                     |             |
| Plumbing/wiring      |                                     |             |
| Subtotal             | \$1.25-1.50                         | \$1.50-3.00 |

| -GRO Electronic<br>Grower<br>Resources<br>Online | Cost of greenhouse<br>construction |