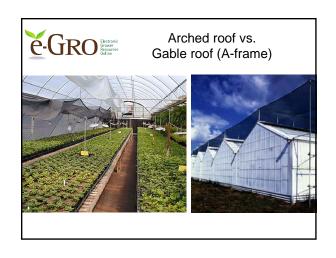

## • Structure for growing plants that is: - Covered with transparent material (clearies) to a detail

(glazing) to admit natural light - Is artificially heated

| -GRO                 | Cost of high tunnel<br>construction |             |
|----------------------|-------------------------------------|-------------|
|                      | PVC Frame                           | Metal Frame |
| Structure<br>w/cover | \$0.75-1.00/ft <sup>2</sup>         | \$1.00-2.50 |
| Labor to erect       | \$0.50                              | \$0.50      |
| Heating system       |                                     |             |
| Cooling system       |                                     |             |
| Plumbing/wiring      |                                     |             |
| Subtotal             | \$1.25-1.50                         | \$1.50-3.00 |