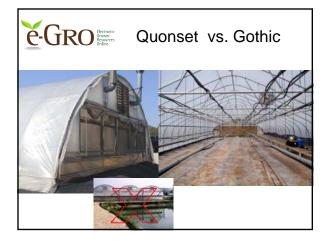

## • Structure for growing plants that is: - Covered with transparent material (clearies) to a detail

(glazing) to admit natural light - Is artificially heated

| -GRO                 | Cost of high tunnel<br>construction |             |
|----------------------|-------------------------------------|-------------|
|                      | PVC Frame                           | Metal Frame |
| Structure<br>w/cover | \$0.75-1.00/ft <sup>2</sup>         | \$1.00-2.50 |
| Labor to erect       | \$0.50                              | \$0.50      |
| Heating system       |                                     |             |
| Cooling system       |                                     |             |
| Plumbing/wiring      |                                     |             |
| Subtotal             | \$1.25-1.50                         | \$1.50-3.00 |