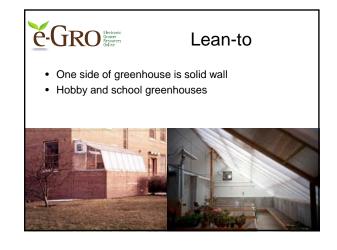

## • Structure for growing plants that is: - Covered with transparent material (clearies) to a detail

(glazing) to admit natural light - Is artificially heated

| -GRO                 | Cost of high tunnel<br>construction |             |
|----------------------|-------------------------------------|-------------|
|                      | PVC Frame                           | Metal Frame |
| Structure<br>w/cover | \$0.75-1.00/ft <sup>2</sup>         | \$1.00-2.50 |
| Labor to erect       | \$0.50                              | \$0.50      |
| Heating system       |                                     |             |
| Cooling system       |                                     |             |
| Plumbing/wiring      |                                     |             |
| Subtotal             | \$1.25-1.50                         | \$1.50-3.00 |