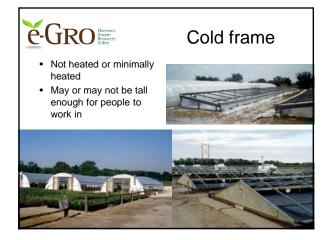

## • Structure for growing plants that is: - Covered with transparent material (clearies) to a detail

(glazing) to admit natural light - Is artificially heated

































































| -GRO                 | Cost of high tunnel<br>construction |             |
|----------------------|-------------------------------------|-------------|
|                      | PVC Frame                           | Metal Frame |
| Structure<br>w/cover | \$0.75-1.00/ft <sup>2</sup>         | \$1.00-2.50 |
| Labor to erect       | \$0.50                              | \$0.50      |
| Heating system       |                                     |             |
| Cooling system       |                                     |             |
| Plumbing/wiring      |                                     |             |
| Subtotal             | \$1.25-1.50                         | \$1.50-3.00 |

| -GRO Electronic<br>Grower<br>Resources<br>Online | C