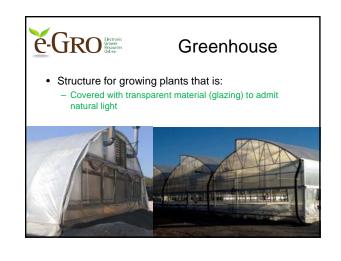

## • Structure for growing plants that is: - Covered with transparent material (clearies) to a detail

(glazing) to admit natural light - Is artificially heated

| -GRO                 | Cost of high tunnel<br>construction |             |
|----------------------|-------------------------------------|-------------|
|                      | PVC Frame                           | Metal Frame |
| Structure<br>w/cover | \$0.75-1.00/ft <sup>2</sup>         | \$1.00-2.50 |
| Labor to erect       | \$0.50                              | \$0.50      |
| Heating system       |                                     |             |
| Cooling system       |                                     |             |
| Plumbing/wiring      |                                     |             |
| Subtotal             | \$1.25-1.50                         | \$1.50-3.00 |