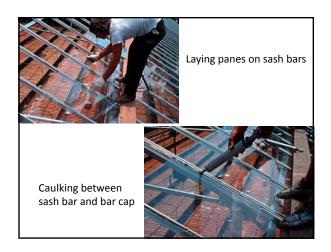

## • Structure for growing plants that is: - Covered with transparent material (clearies) to a detail

(glazing) to admit natural light - Is artificially heated

































































| -GRO                 | Cost of high tunnel<br>construction |             |
|----------------------|-------------------------------------|-------------|
|                      | PVC Frame                           | Metal Frame |
| Structure<br>w/cover | \$0.75-1.00/ft <sup>2</sup>         | \$1.00-2.50 |
| Labor to erect       | \$0.50                              | \$0.50      |
| Heating system       |                                     |             |
| Cooling system       |                                     |             |
| Plumbing/wiring      |                                     |             |
| Subtotal             | \$1.25-1.50                         | \$1.50-3.00 |

| -GRO Electronic<br>Grower<br>Resources<br>Online | Cost of greenhouse<br>construction |