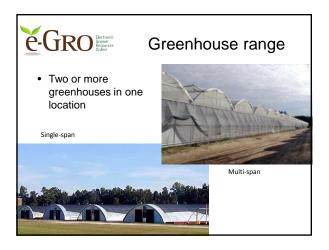

| -GRO Electronic<br>Grower<br>Resources<br>Online | Cost of greenhouse<br>construction |               |
|--------------------------------------------------|------------------------------------|---------------|
| Item                                             | Polyethylene                       | Glass         |
| Structure<br>w/cover                             | \$3.50-4.50/ft <sup>2</sup>        | \$7.00-8.00   |
| Labor to erect                                   | \$2.00-2.50                        | \$2.50        |
| Heating system                                   | \$1.00-1.50                        | \$1.00-1.50   |
| Cooling system                                   | \$1.50-2.50                        | \$1.50-2.50   |
| Plumbing/wiring                                  | \$2.50                             | \$2.50        |
| Subtotal                                         | \$10.50-11.50                      | \$14.50-16.00 |